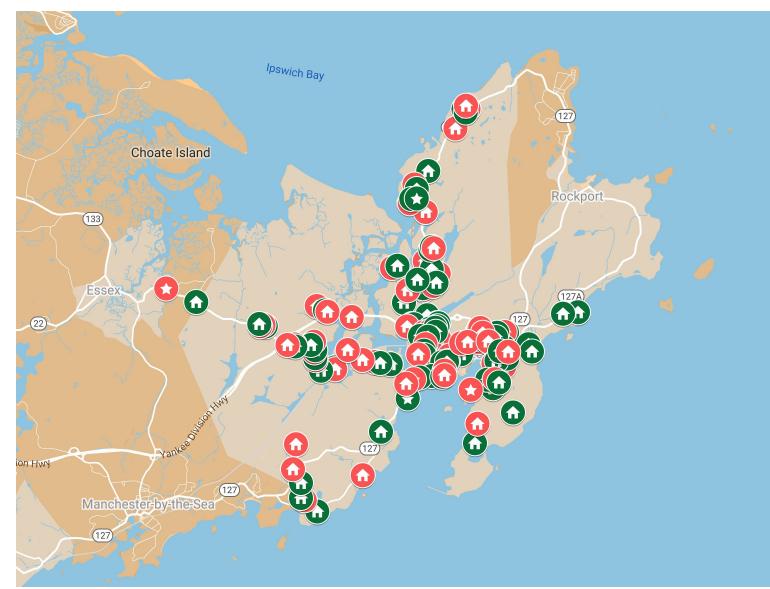

😡 Washington St

Washington Street

250+ Decorated homes Christmas light displays in Gloucester Massachusetts. 2020. Map points often have more than one photo (group or cluster of homes). So many homes have decorated! Map updated as of 12/9/2020.

©C. Ryan. This map is great in the embed mode because when you scroll down, each house photo(s) pop up, with a big arrow that directs you to that one point. From a desktop, hovering or right clicking the house icons reveal the photos for each pinpoint. For those who prefer a paper copy --which doubles as a seek and find sheet--click on the three vertical dots and then select "print" (horizontal mode best) from pull down menu. You can also search Holiday Lights and Cocoa Drives Good Morning Gloucester.